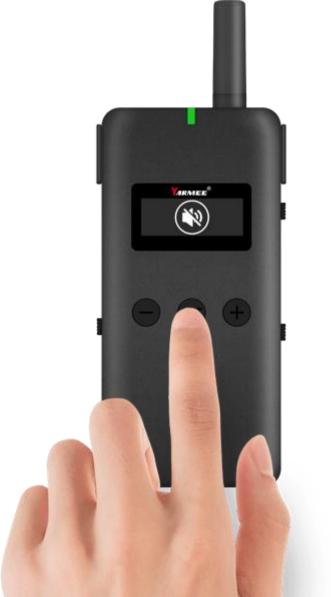

### One key shutdown

Press and hold the SET button for about 3 seconds, the transmitter can turn off the connected receiver with one button

Receiver