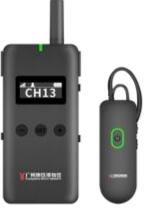

of microphones. The current main products are conference systems, simultaneous interpretation systems, wireless microphones, tour guides system and other audio Products.

YARMEE has a standard factory building of more than 2,000 square meters, with advanced research and development capabilities, better design and domestic first-class manufacturing capabilities.

YARMEE products are exported to South America, Middle East, and Southeast Asia and Africa, praised by customers. Some products have obtained CE certification, to develop the international market permits. Stage the company is applying for ISO9001: 2000 international quality management system certificate.









## Successful case

Photos are supplied by foreign customers











### Certificates





## Cooperation brand

















## Synchronous update of guide system





YT200

YT50





## Introduction



## 7 major parameter upgrades



2 transmitters could speak at the same time



Receiver working time 40 hours

**Transmitter** 



Audio reminder when someone fall behind



The transmitter is equipped with a laser light



2.4G frequency for free worldwide



100 channels, free to choose



One key to shut down, one key to frequency, one key to mute





**Guided sightseeing** 

Used in tourism, museum or exhibition hall commentary



Simultaneous interpretation

Large conferences can be translated into multiple languages at the same time



Reception and inspection

speak and listen clearly even in noisy environments



Teaching activities

Used in lectures and listening tests in schools and train