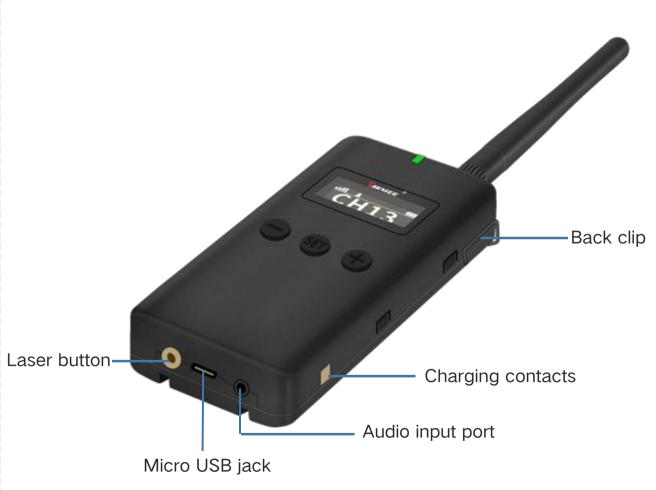

## 7 major parameter upgrades

2 transmitters could speak at the same time

Receiver working time 40 hours

**Transmitter** 

Audio reminder when someone fall behind

The transmitter is equipped with a laser light

2.4G frequency for free worldwide

100 channels, free to choose

One key to shut down, one key to frequency, one key to mute

**Guided sightseeing** 

Used in tourism, museum or exhibition hall commentary

Simultaneous interpretation

## One-key lock screen

One-key lock screen of the transmitter to avoid operating mistakes

#### Short antenna

Use short antenna to transmit distance up to 150 meters

### Long antenna

Use long antennas for transmission distances up to 200 meters

Note: The antenna is equipped with two types of length and short, which can be freely replaced according to needs

Support AUX dedicated audio and microphone audio input at the same time

Free choice of input audio