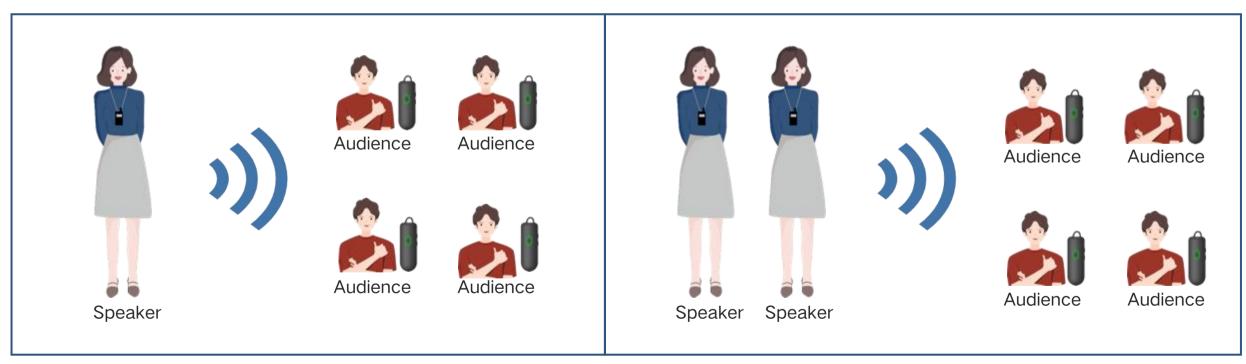

### Support 2 transmitters to talk at the same time

One speaker

Double speakers