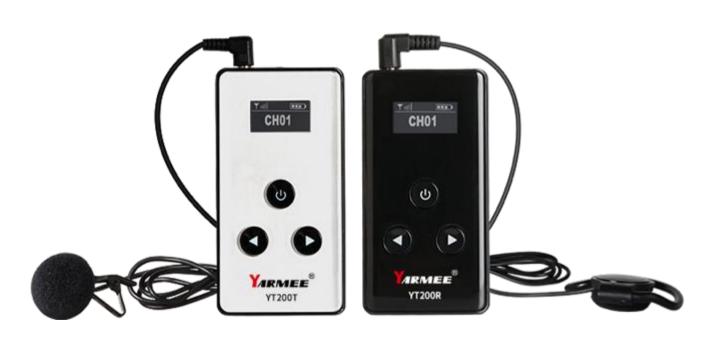

## Synchronous update of guide system

YT200

YT50

## Introduction

## Transmitter parameters

### Transmitter parameters

Size: 52\*110\*20 (mm)

Weight: 110g

Working channel: ISM2.40GHz-2.485GHz

Working distance in open area: ≤200m

Working time: About 30 hrs

Channel: 100

Charging time: About 5 hrs

### Receiver parameters

Size: 3\*65\*13.5 (mm)

Weight: 22g

Working channel: ISM2.40GHz-2.485GHz

Working distance in open area: ≤150m

Working time: About 40 hrs

Channel: 100

Working time: 2 - 4 hrs