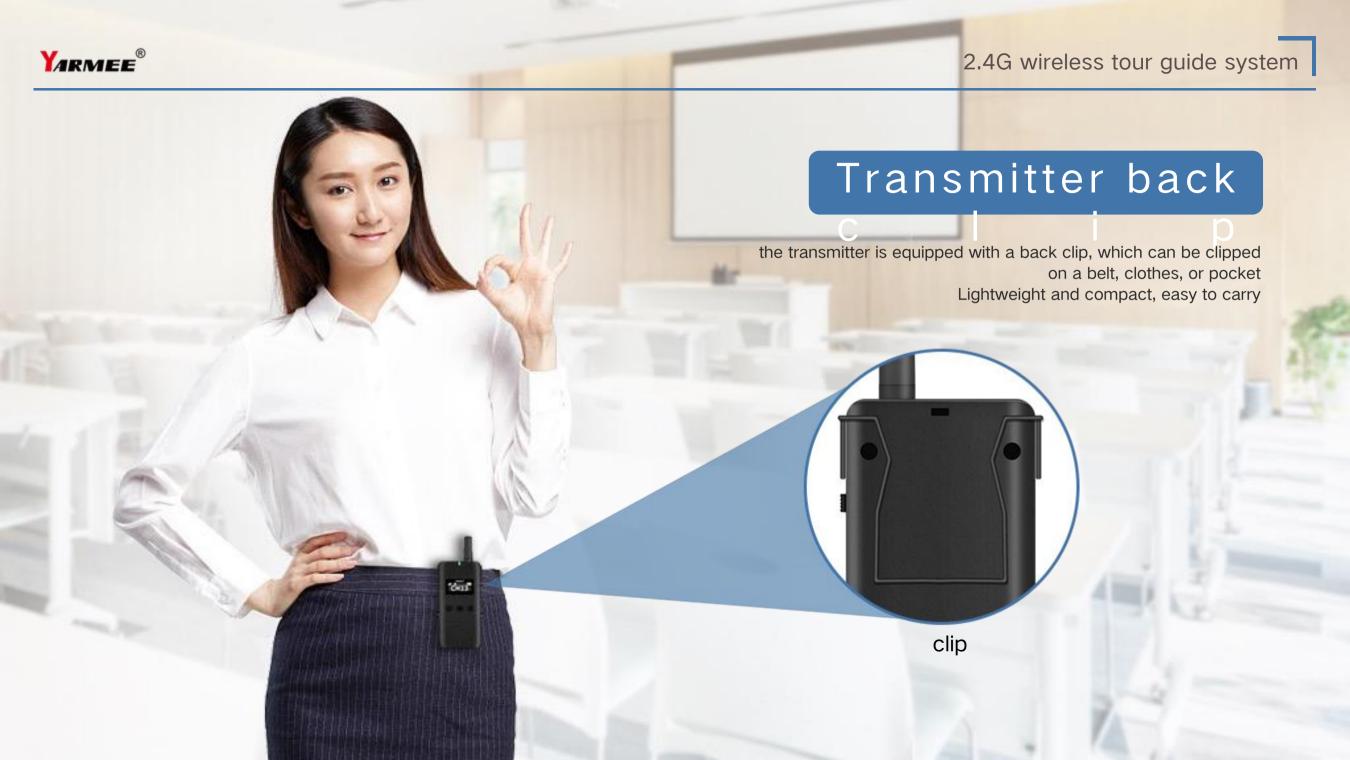

ut 40 hours

The Receiver continuous working time up to 40 hours









## Small and light

only 22g, small and light wearable comfortable





### OLED HD





## One-key lock screen

One-key lock screen of the transmitter to avoid operating mistakes





#### Short antenna

Use short antenna to transmit distance up to 150 meters



### Long antenna

Use long antennas for transmission distances up to 200 meters

Note: The antenna is equipped with two types of length and short, which can be freely replaced according to needs





Support AUX dedicated audio and microphone audio input at the same time

Free choice of input audio













## Voice connection and falling behind reminder

Remind visitors to keep up with the team in time, and greatly reduce the workload of the guide









### Replaceable silicone protective

The earhook can be rotated 360°, and the left and right ears are more user-friendly Equipped with a replaceable silicone protective cover, safe and hygienic



360° rotating ear hook



Ear-hook



Silicone protective sleeve







## System composition



## Our Advantages

| Product | Transmission<br>distance | Remind function | Laser assist | Working time | Sound quality | Comfort     |
|---------|--------------------------|-----------------|--------------|--------------|---------------|-------------|
| Our     | 200m                     | Yes             | Yes          | 40 hours     | ***           | ***         |
| pee     | . 100m                   | No              | No           | 8 hours      | <b>★</b> ☆☆   | <b>★</b> ☆☆ |



### Support