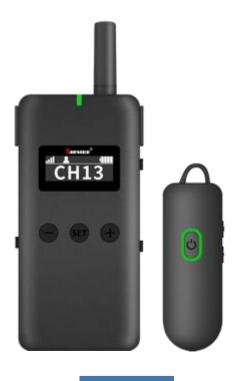

## 7 major parameter upgrades

2 transmitters could speak at the same time

Receiver working time 40 hours

**Transmitter** 

Audio reminder when someone fall behind

The transmitter is equipped with a laser light

2.4G frequency for free worldwide

100 channels, free to choose

One key to shut down, one key to frequency, one key to mute

**Guided sightseeing** 

Used in tourism, museum or exhibition hall commentary

Simultaneous interpretation

## One-key lock screen

One-key lock screen of the transmitter to avoid operating mistakes

#### Short antenna

Use short antenna to transmit distance up to 150 meters

### Long antenna

Use long antennas for transmission distances up to 200 meters

Note: The antenna is equipped with two types of length and short, which can be freely replaced according to needs

Support AUX dedicated audio and microphone audio input at the same time

### One key shutdown

Press and hold the SET button for about 3 seconds, the transmitter can turn off the connected receiver with one button

Receiver