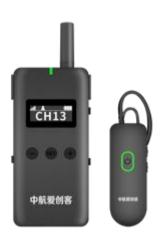

f microphones. The current main products are conference systems, simultaneous interpretation systems, wireless microphones, tour guides system and other audio Products.

YARMEE has a standard factory building of more than 2,000 square meters, with advanced research and development capabilities, better design and domestic first-class manufacturing capabilities.

YARMEE products are exported to South America, Middle East, and Southeast Asia and Africa, praised by customers. Some products have obtained CE certification, to develop the international market permits. Stage the company is applying for ISO9001: 2000 international quality management system certificate.









## Successful case

Photos are supplied by foreign customers











### Certificates





## Cooperation brand

















## Synchronous update of guide system





YT200

YT50





## Introduction



## 7 major parameter upgrades



2 transmitters could speak at the same time



Receiver working time 40 hours

**Transmitter** 



Audio reminder when someone fall behind



The transmitter is equipped with a laser light



2.4G frequency for free worldwide



100 channels, free to choose



One key to shut down, one key to frequency, one key to mute





**Guided sightseeing** 

Used in tourism, museum or exhibition hall commentary



Simultaneous interpretation

Large conferences can be translated into multiple languages at the same time



Reception and inspection

speak and listen clearly even in noisy environments



Teaching activities

Used in lectures and listening tests in schools and trainin