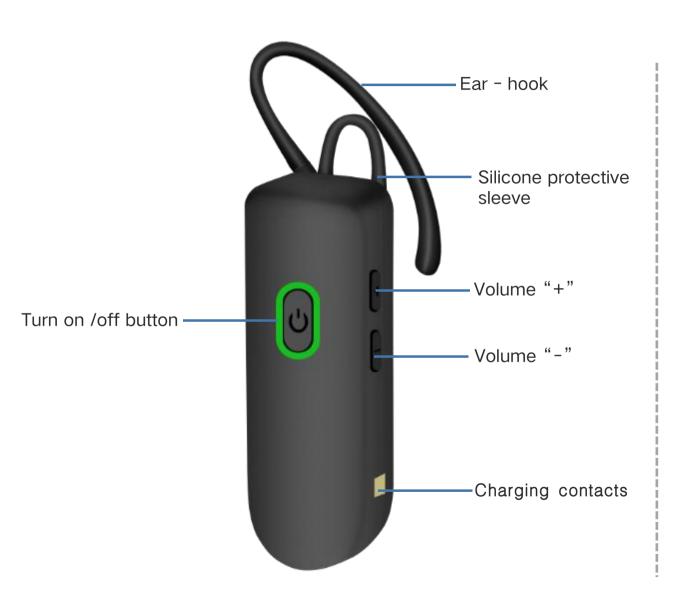

## Small and light

only 22g, small and light wearable comfortable

### Replaceable silicone protective

The earhook can be rotated 360°, and the left and right ears are more user-friendly Equipped with a replaceable silicone protective cover, safe and hygienic

360° rotating ear hook

Ear-hook

Silicone protective sleeve