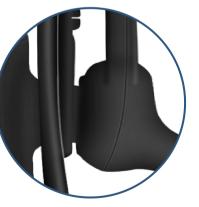

### Replaceable silicone protective

The earhook can be rotated 360°, and the left and right ears are more user-friendly Equipped with a replaceable silicone protective cover, safe and hygienic

360° rotating ear hook

Ear-hook

Silicone protective sleeve