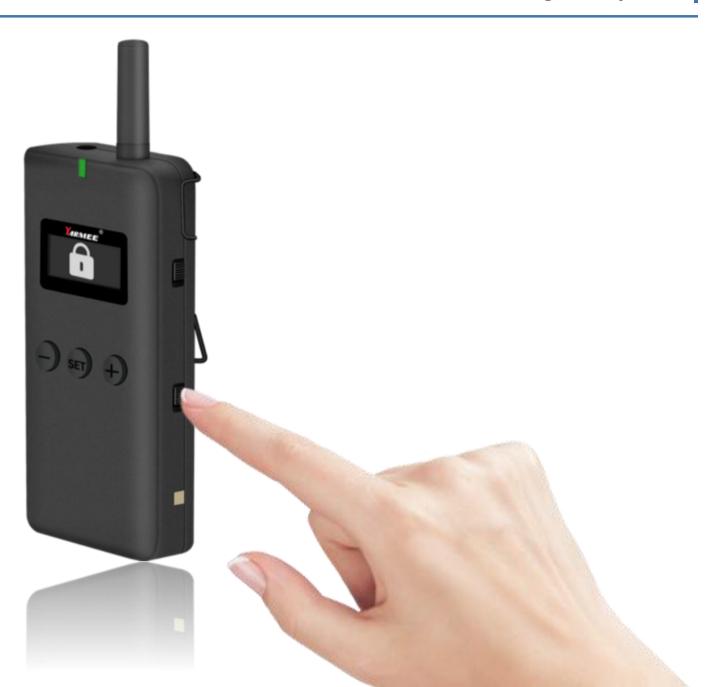

## One-key lock screen

One-key lock screen of the transmitter to avoid operating mistakes

### One key shutdown

Press and hold the SET button for about 3 seconds, the transmitter can turn off the connected receiver with one button

Receiver