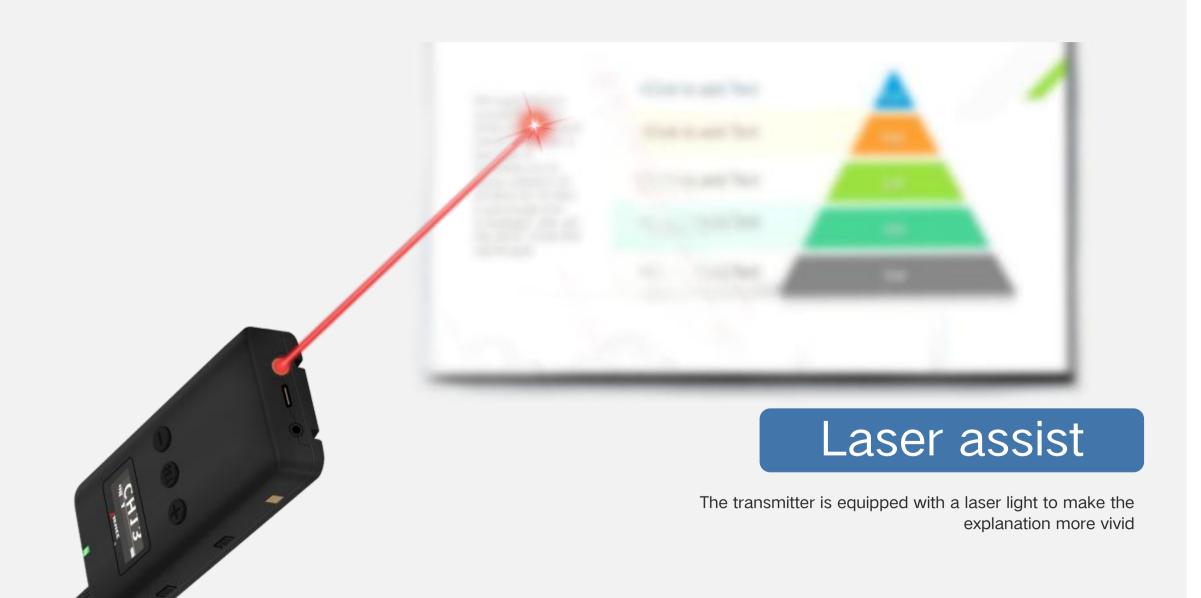

## 7 major parameter upgrades

2 transmitters could speak at the same time

Receiver working time 40 hours

**Transmitter** 

Audio reminder when someone fall behind

The transmitter is equipped with a laser light