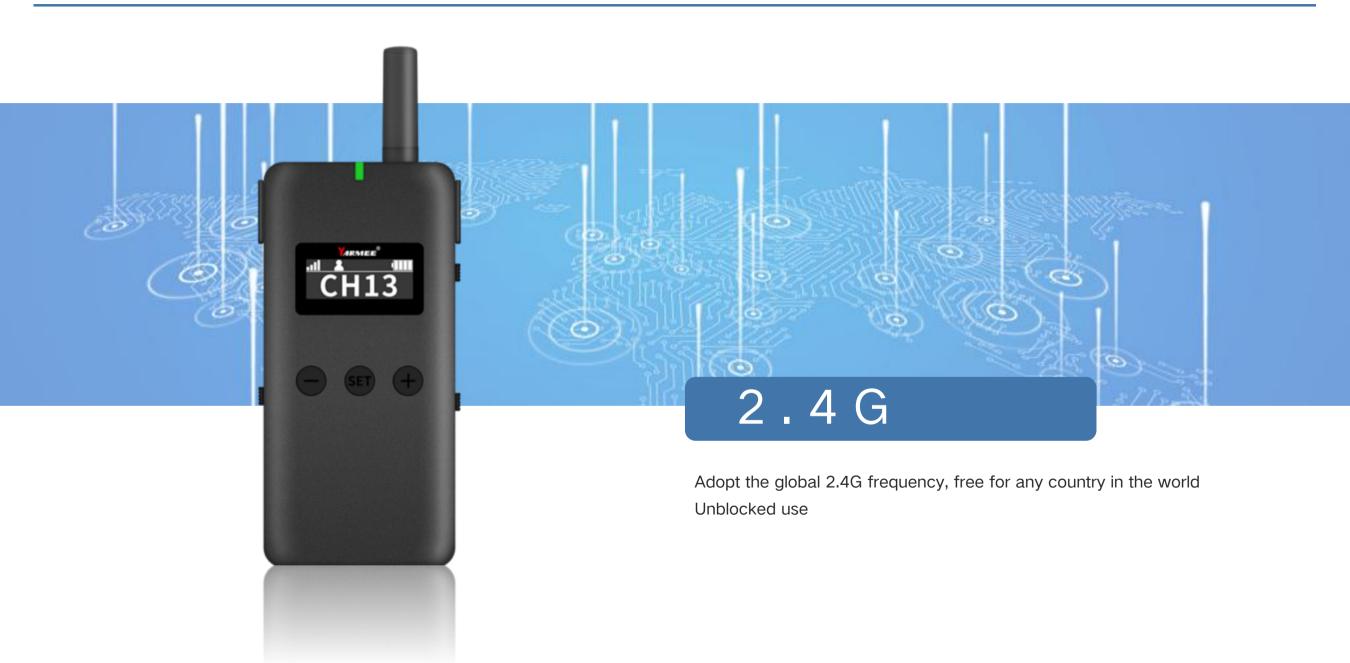

2.4G frequency for free worldwide

100 channels, free to choose

One key to shut down, one key to frequency, one key to mute

**Guided sightseeing** 

Used in tourism, museum or exhibition hall commentary

Simultaneous interpretation