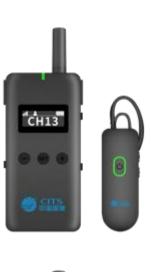

on of microphones. The current main products are conference systems, simultaneous interpretation systems, wireless microphones, tour guides system and other audio Products.

YARMEE has a standard factory building of more than 2,000 square meters, with advanced research and development capabilities, better design and domestic first-class manufacturing capabilities.

YARMEE products are exported to South America, Middle East, and Southeast Asia and Africa, praised by customers. Some products have obtained CE certification, to develop the international market permits. Stage the company is applying for ISO9001: 2000 international quality management system certificate.









## Successful case

Photos are supplied by foreign customers











### Certificates





## Cooperation brand

















## Synchronous update of guide system





YT200

YT50





## Introduction



## 7 major parameter upgrades



2 transmitters could speak at the same time



Receiver working time 40 hours

**Transmitter** 



Audio reminder when someone fall behind



The transmitter is equipped with a laser light



2.4G frequency for free worldwide



100 channels, free to choose



One key to shut down, one key to frequency, one key to mute





**Guided sightseeing** 

Used in tourism, museum or exhibition hall commentary



Simultaneous interpretation

Large conferences can be translated into multiple languages at the same time



Reception and inspection

speak and listen clearly even in noisy environments



Teaching activities

Used in lectures and listening tests in schools and tra