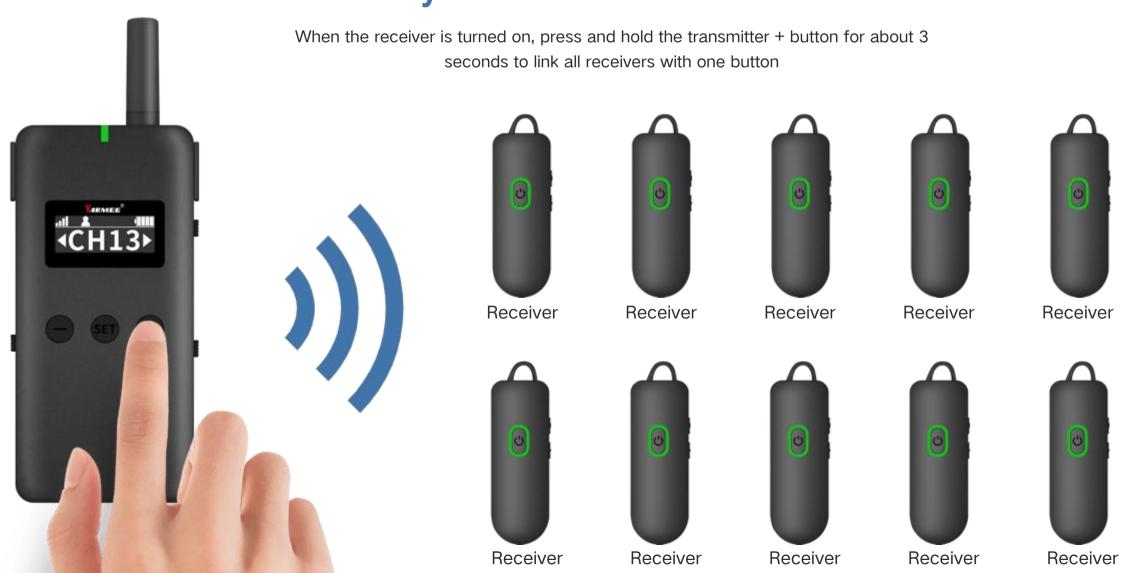

riendly Equipped with a replaceable silicone protective cover, safe and hygienic



360° rotating ear hook



Ear-hook



Silicone protective sleeve







## System composition



## Our Advantages

| Product | Transmission<br>distance | Remind function | Laser assist | Working time | Sound quality | Comfort     |
|---------|--------------------------|-----------------|--------------|--------------|---------------|-------------|
| Our     | 200m                     | Yes             | Yes          | 40 hours     | ***           | ***         |
| pee     | . 100m                   | No              | No           | 8 hours      | <b>★</b> ☆☆   | <b>★</b> ☆☆ |



### Support 2 transmitters to talk at the same time



One speaker

Double speakers



### One-key to connect all the receivers





### One key shutdown

Press and hold the SET button for about 3 seconds, the transmitter can turn off the connected receiver with one button

















Receiver









### 42 Charging case set















Charger case



### Transmitter multi-angle





### Receiver multi-angle







## Transmitter parameters





### Transmitter parameters

Size: 52\*110\*20 (mm)

Weight: 110g

Working channel: ISM2.40GHz-2.485GHz

Working distance in open area: ≤200m

Working time: About 30 hrs

Channel: 100

Charging time: About 5 hrs

Working Voltage: DC3.7V

Transmit power: ≤21dBM

Battery capacity: 3000mahBuilt-in polymer lithium battery





### Receiver parameters

Size: 3\*65\*13.5 (mm)

Weight: 22g

Working channel: ISM2.40GHz-2.485GHz

Working distance in open area: ≤150m

Workin