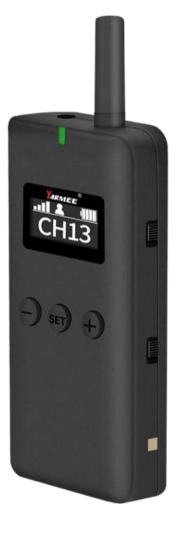

#### Short antenna

Use short antenna to transmit distance up to 150 meters

### Long antenna

Use long antennas for transmission distances up to 200 meters

Note: The antenna is equipped with two types of length and short, which can be freely replaced according to needs

Support AUX dedicated audio and microphone audio input at the same time