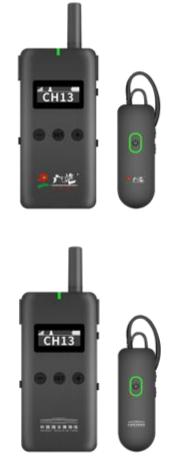

tion of microphones. The current main products are conference systems, simultaneous interpretation systems, wireless microphones, tour guides system and other audio Products.

YARMEE has a standard factory building of more than 2,000 square meters, with advanced research and development capabilities, better design and domestic first-class manufacturing capabilities.

YARMEE products are exported to South America, Middle East, and Southeast Asia and Africa, praised by customers. Some products have obtained CE certification, to develop the international market permits. Stage the company is applying for ISO9001: 2000 international quality management system certificate.









## Successful case

Photos are supplied by foreign customers











### Certificates





## Cooperation brand

















## Synchronous update of guide system





YT200

YT50





## Introduction



## 7 major parameter upgrades



2 transmitters could speak at the same time



Receiver working time 40 hours

**Transmitter** 



Audio reminder when someone fall behind



The transmitter is equipped with a laser light



2.4G frequency for free worldwide



100 channels, free to choose



One key to shut down, one key to frequency, one key to mute





**Guided sightseeing** 

Used in tourism, museum or exhibition hall commentary



Simultaneous interpretation

Large conferences can be translated into multiple languages at the same time



Reception and inspection

speak and listen clearly even in noisy environments



Teaching activities

Used in lectures and listening tests in schools and t