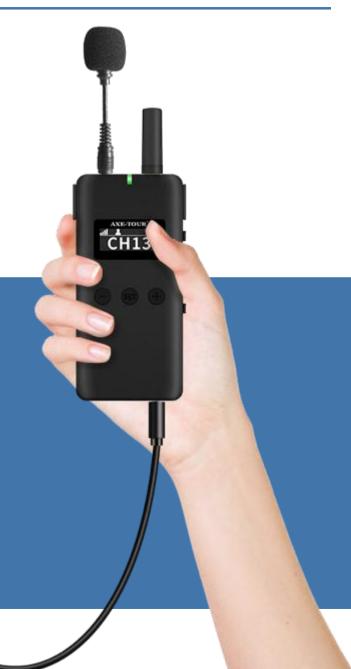

## One-key lock screen

One-key lock screen of the transmitter to avoid operating mistakes

### Long antenna

Use long antennas for transmission distances up to 200 meters

Note: The antenna is equipped with two types of length and short, which can be freely replaced according to needs

Support AUX dedicated audio and microphone audio input at the same time