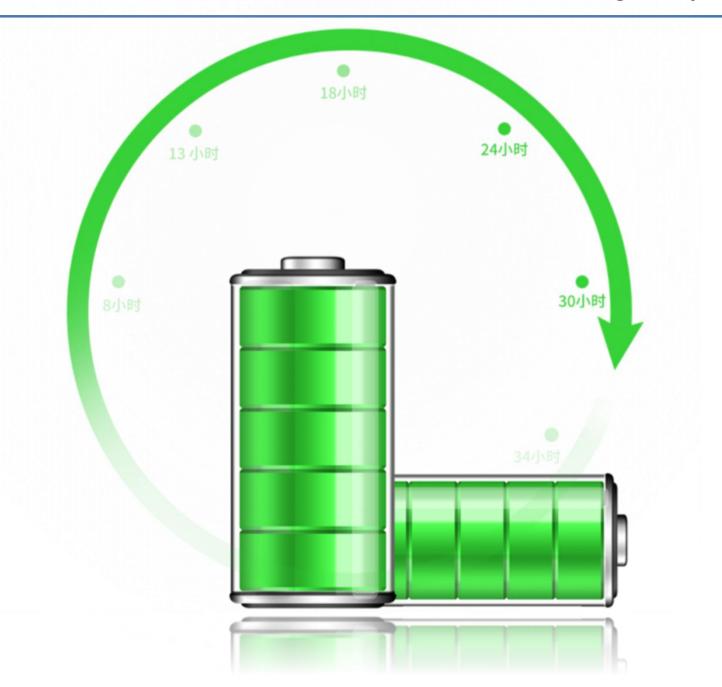

### Long-distance transmission

The transmission distance is as far as 200 meters in radius, and 100 channels are available for selection

About 30 hours

The transmitter continuous working time of up to 30 hours

About 40 hours

The Receiver continuous working time up to 40 hours