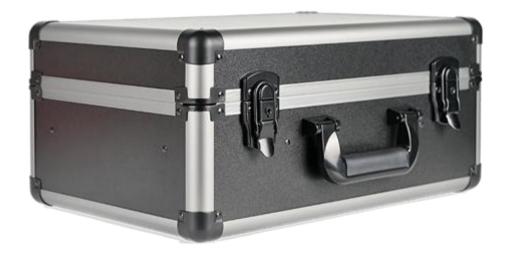

### 42 Charging case set

Charger case

### Charging case caseparameters

Size: 255\*410\*165 (mm)

Unit: 40 units (receivers) +2 units (transmitters)

Working Voltage: input Voltage110-240V 50-60hz, output Voltage 5V

Charger case

YARMEE is Efficient, honest and professional. Our partners are in more than 120 countries around the world.