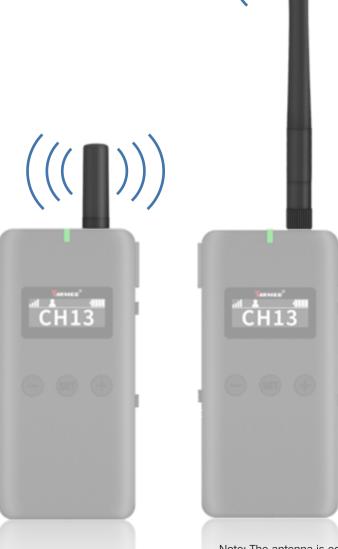

### Long-distance transmission

The transmission distance is as far as 200 meters in radius, and 100 channels are available for selection

About 30 hours

The transmitter continuous working time of up to 30 hours

#### Short antenna

Use short antenna to transmit distance up to 150 meters

### Long antenna

Use long antennas for transmission distances up to 200 meters

Note: The antenna is equipped with two types of length and short, which can be freely replaced according to needs

Support AUX dedicated audio and microphone audio input at the same time