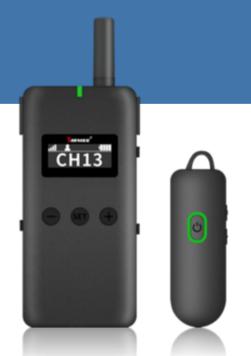

## Synchronous update of guide system

YT200

YT50

## Introduction

## 7 major parameter upgrades

2 transmitters could speak at the same time

Receiver working time 40 hours

**Transmitter** 

Audio reminder when someone fall behind

The transmitter is equipped with a laser light

2.4G frequency for free worldwide

100 channels, free to choose

One key to shut down, one key to frequency, one key to mute

**Guided sightseeing** 

Used in tourism, museum or exhibition hall commentary

Simultaneous interpretation