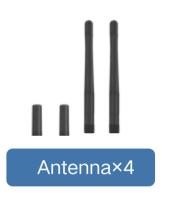

#### Short antenna

Use short antenna to transmit distance up to 150 meters

### Long antenna

Use long antennas for transmission distances up to 200 meters

Note: The antenna is equipped with two types of length and short, which can be freely replaced according to needs

Support AUX dedicated audio and microphone audio input at the same time