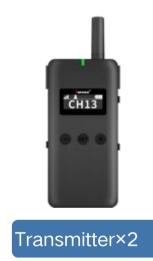

## Transmitter parameters

### Transmitter parameters

Size: 52\*110\*20 (mm)

Weight: 110g

Working channel: ISM2.40GHz-2.485GHz

Working distance in open area: ≤200m

Working time: About 30 hrs

Channel: 100

Charging time: About 5 hrs

Working Voltage: DC3.7V

Transmit power: ≤21dBM

Battery capacity: 3000mahBuilt-in polymer lithium battery