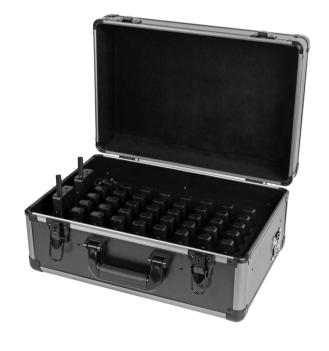

### 42 Charging case set

Charger case

### Charging case caseparameters

Size: 255\*410\*165 (mm)

Unit: 40 units (receivers) +2 units (transmitters)

Working Voltage: input Voltage110-240V 50-60hz, output Voltage 5V

Charger case

YARMEE is Efficient, honest and professional. Our partners are in more than 120 countries around the world.