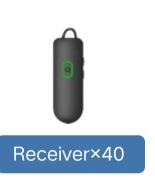

### Receiver parameters

Size: 3\*65\*13.5 (mm)

Weight: 22g

Working channel: ISM2.40GHz-2.485GHz

Working distance in open area: ≤150m

Working time: About 40 hrs

Channel: 100

Working time: 2 - 4 hrs

Working Voltage: DC3.7V

Transmit power: ≤21dBM

Battery capacity: 3000mahBuilt-in polymer lithium battery