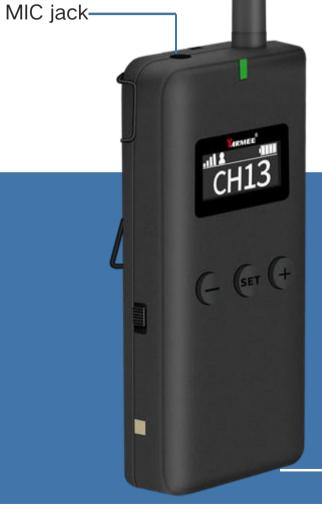

#### Short antenna

Use short antenna to transmit distance up to 150 meters

### Long antenna

Use long antennas for transmission distances up to 200 meters

Note: The antenna is equipped with two types of length and short, which can be freely replaced according to needs

Support AUX dedicated audio and microphone audio input at the same time

## One-key lock screen

One-key lock screen of the transmitter to avoid operating mistakes