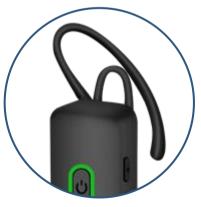

### Replaceable silicone protective

The earhook can be rotated 360°, and the left and right ears are more user-friendly Equipped with a replaceable silicone protective cover, safe and hygienic

360° rotating ear hook

Ear-hook

Silicone protective sleeve