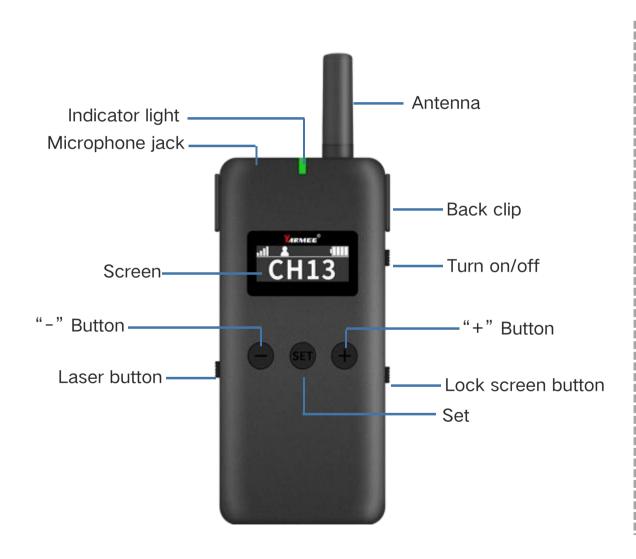

## 7 major parameter upgrades

2 transmitters could speak at the same time

Receiver working time 40 hours

**Transmitter** 

Audio reminder when someone fall behind

The transmitter is equipped with a laser light

2.4G frequency for free worldwide

100 channels, free to choose

One key to shut down, one key to frequency, one key to mute

**Guided sightseeing** 

Used in tourism, museum or exhibition hall commentary

Simultaneous interpretation

## One-key lock screen

One-key lock screen of the transmitter to avoid operating mistakes

#### Short antenna

Use short antenna to transmit distance up to 150 meters

### Long antenna

Use long antennas for transmission distances up to 200 meters

Note: The antenna is equipped with two types of length and short, which can be freely replaced according to needs

Support AUX dedicated audio and microphone audio input at the same time

### One key shutdown

Press and hold the SET button for about 3 seconds, the transmitter can turn off the connected receiver with one button

Receiver