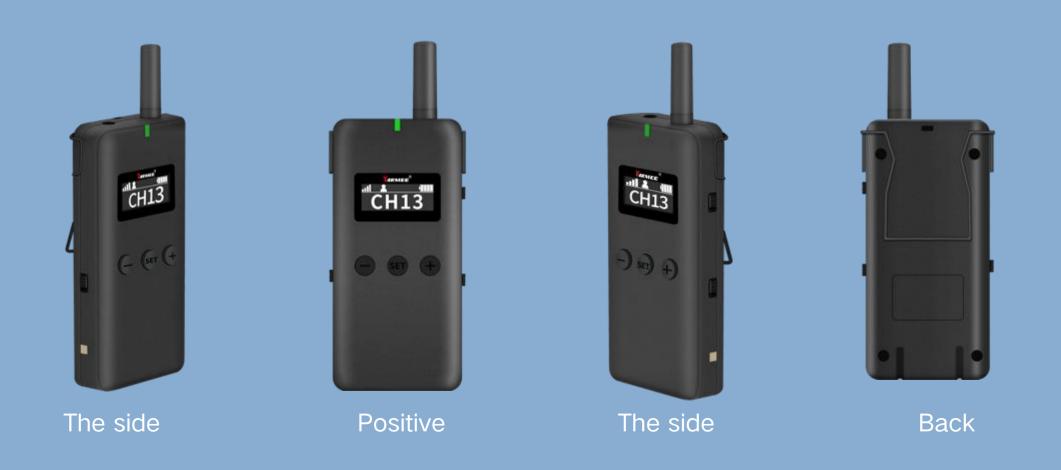

### Transmitter multi-angle

### Transmitter parameters

Size: 52\*110\*20 (mm)

Weight: 110g

Working channel: ISM2.40GHz-2.485GHz

Working distance in open area: ≤200m

Working time: About 30 hrs

Channel: 100

Charging time: About 5 hrs