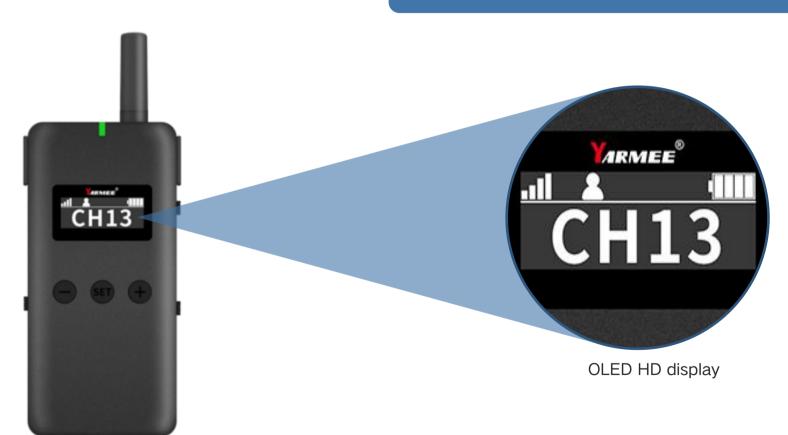

vities

Used for religious prayers and explanations



**Research Education** 

Support assistance to teachers leading students to carry out outdoor research activities





## System function







### High fidelity sound

Use of high-fidelity sound quality processing integrated advanced chip and digital noise reduction technology effectively reduce environmental noise, output the clearest sound quality







### Long-distance transmission

The transmission distance is as far as 200 meters in radius, and 100 channels are available for selection







About 30 hours

The transmitter continuous working time of up to 30 hours



About 40 hours

The Receiver continuous working time up to 40 hours









## Small and light

only 22g, small and light wearable comfortable





### OLED HD





## One-key lock screen

One-key lock screen of the transmitter to avoid operating mistakes





#### Short antenna

Use short antenna to transmit distance up to 150 meters



### Long antenna

Use long antennas for transmission distances up to 200 meters

Note: The antenna is equipped with two types of length and short, which can be freely replaced according to needs





Support AUX dedicated audio and microphone audio input at the same time

Free choice of input audio













## Voice connection and falling behind reminder

Remind visitors to keep up with the team in time, and greatly reduce the workload of the guide









### Replaceable silicone protective

The earhook can be rotated 360°, and the left and right ears are more user-friendly Equipped with a replaceable silico