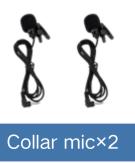

ansmission<br>distance | Remind function | Laser assist | Working time | Sound quality | Comfort     |
|---------|--------------------------|-----------------|--------------|--------------|---------------|-------------|
| Our     | 200m                     | Yes             | Yes          | 40 hours     | ***           | ***         |
| pee     | . 100m                   | No              | No           | 8 hours      | <b>★</b> ☆☆   | <b>★</b> ☆☆ |



### Support 2 transmitters to talk at the same time



One speaker

Double speakers



### One-key to connect all the receivers





### One key shutdown

Press and hold the SET button for about 3 seconds, the transmitter can turn off the connected receiver with one button

















Receiver









### 42 Charging case set















Charger case



### Transmitter multi-angle





### Receiver multi-angle







## Transmitter parameters





### Transmitter parameters

Size: 52\*110\*20 (mm)

Weight: 110g

Working channel: ISM2.40GHz-2.485GHz

Working distance in open area: ≤200m

Working time: About 30 hrs

Channel: 100

Charging time: About 5 hrs

Working Voltage: DC3.7V

Transmit power: ≤21dBM

Battery capacity: 3000mahBuilt-in polymer lithium battery





### Receiver parameters

Size: 3\*65\*13.5 (mm)

Weight: 22g

Working channel: ISM2.40GHz-2.485GHz

Working distance in open area: ≤150m

Working time: About 40 hrs

Channel: 100

Working time: 2 - 4 hrs

Working Voltage: DC3.7V

Transmit power: ≤21dBM

Battery capacity: 3000mahBuilt-in polymer lithium battery





### Charging case caseparameters

Size: 2