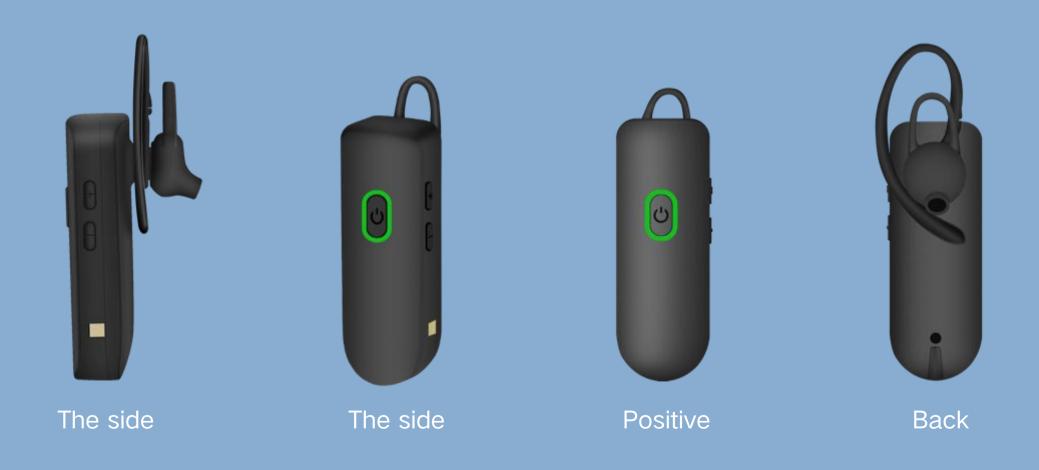

### Replaceable silicone protective

The earhook can be rotated 360°, and the left and right ears are more user-friendly Equipped with a replaceable silicone protective cover, safe and hygienic

360° rotating ear hook

Ear-hook

Silicone protective sleeve

### Transmitter multi-angle

### Receiver multi-angle