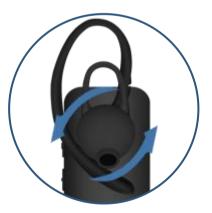

### Replaceable silicone protective

The earhook can be rotated 360°, and the left and right ears are more user-friendly Equipped with a replaceable silicone protective cover, safe and hygienic

360° rotating ear hook

Ear-hook

Silicone protective sleeve