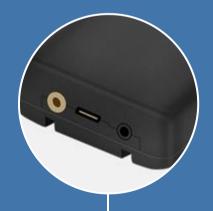

### Long antenna

Use long antennas for transmission distances up to 200 meters

Note: The antenna is equipped with two types of length and short, which can be freely replaced according to needs

Support AUX dedicated audio and microphone audio input at the same time

Free choice of input audio