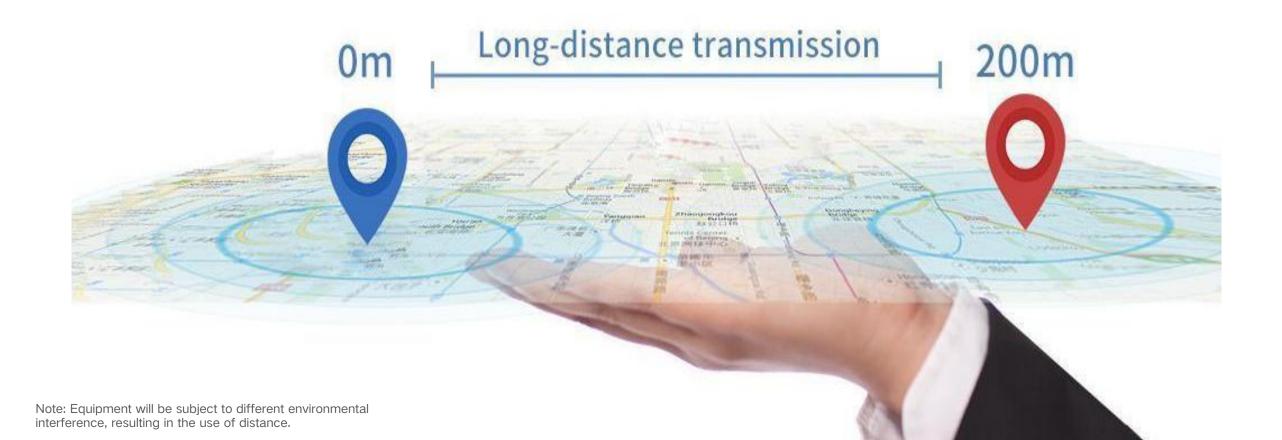

### Long-distance transmission

The transmission distance is as far as 200 meters in radius, and 100 channels are available for selection

About 30 hours

The transmitter continuous working time of up to 30 hours

#### Short antenna

Use short antenna to transmit distance up to 150 meters

### Long antenna

Use long antennas for transmission distances up to 200 meters

Note: The antenna is equipped with two types of length and short, which can be freely replaced according to needs

Support AUX dedicated audio and microphone audio input at the same time